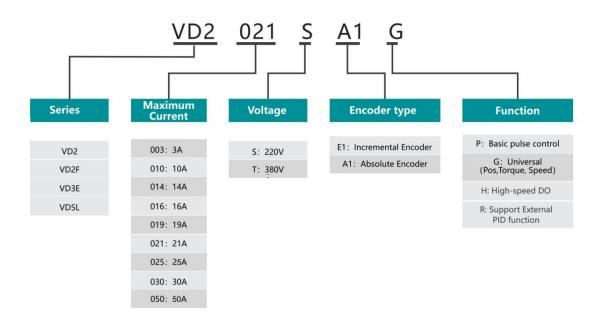

# **HMI Naming Rules**



# **PLC Naming Rules**



# **Servo Drive Naming Rules**



# **Motor Naming Rules**



# **Encode Cable Naming Rules**



### 1 4-core CPU

E:Encoder adapter cable

# 2 Drive side connector J1394:1394 connector

D15G:DB15 male connector

### ③ Motor side connector

R9M:9-core rectangular female connector MC7S:7-core straight female connector H28K7M:7-core 28mm aviation female connector CM10:11-core 11mm aviation female connector MC7P:7-core straight female connector (L2) R15M:15-core rectangular female connector H28J15M:15-core 28mm aviation female connector

### 4 Cable length

3M-3M 5M:5M

7M:7M

### Number of cores

X5:5 cores X7:7 cores

### Wire size

A:0.2mm/0.14mm A1:0.2mm/0.14mm with battery box

1:Ordinary cable 2:High flex cable

# **Power Cable Naming Rules**



### Cable type

P:Power adapter cable/brake cable

### ② Drive side conne