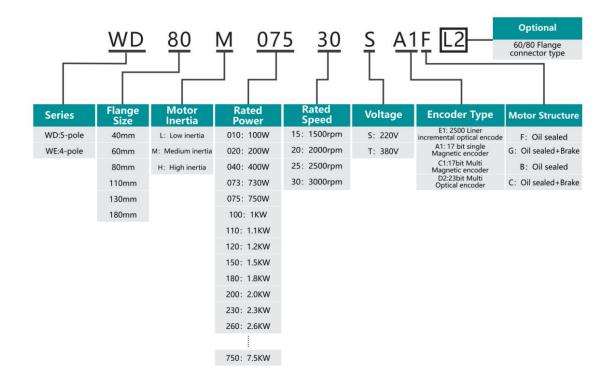

# **HMI Naming Rules**



# **PLC Naming Rules**



# **Servo Drive Naming Rules**



# **Motor Naming Rules**



# **Encode Cable Naming Rules**



### 1 4-core CPU

E:Encoder adapter cable

# 2 Drive side connector J1394:1394 connector

D15G:DB15 male connector

### ③ Motor side connector

R9M:9-core rectangular female connector MC7S:7-core straight female connector H28K7M:7-core 28mm aviation female connector CM10:11-core 11mm aviation female connector MC7P:7-core straight female connector (L2) R15M:15-core rectangular female connector H28J15M:15-core 28mm aviation female connector

### 4 Cable length

3M-3M 5M:5M

7M:7M

### Number of cores

X5:5 cores X7:7 cores

### Wire size

A:0.2mm/0.14mm A1:0.2mm/0.14mm with battery box

1:Ordinary cable 2:High flex cable

# **Power Cable Naming Rules**



### Cable type

P:Power adapter cable/brake cable

### ② Drive side connector

Z3O1:3-core pin-type c