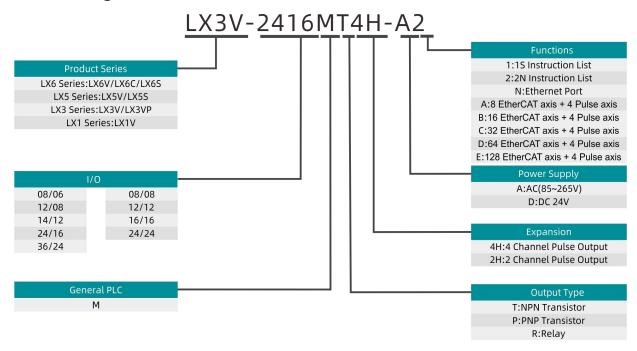

# **HMI Naming Rules**



# **PLC Naming Rules**



# **Servo Drive Naming Rules**



# **Motor Naming Rules**



# **Encode Cable Naming Rules**



### 1 4-core CPU

E:Encoder adapter cable

# 2 Drive side connector J1394:1394 connector

D15G:DB15 male connector

### ③ Motor side connector

R9M:9-core rectangular female connector MC7S:7-core straight female connector H28K7M:7-core 28mm aviation female connector CM10:11-core 11mm aviation female connector MC7P:7-core straight female connector (L2) R15M:15-core rectangular female connector H28J15M:15-core 28mm aviation female connector

### 4 Cable length

3M-3M 5M:5M

7M:7M

### Number of cores

X5:5 cores X7:7 cores

### Wire size

A:0.2mm/0.14mm A1:0.2mm/0.14mm with battery box

1:Ordinary cable 2:High flex cable

# **Power Cable Naming Rules**



### Cable type

P:Power adapter cable/b