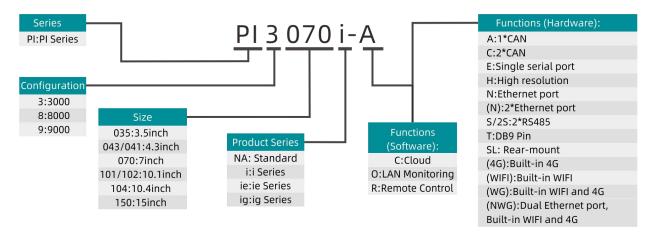

# **HMI Naming Rules**



# **PLC Naming Rules**



# **Servo Drive Naming Rules**



# **Motor Naming Rules**



# **Encode Cable Naming Rules**



### 1 4-core CPU

E:Encoder adapter cable

# 2 Drive side connector J1394:1394 connector

D15G:DB15 male connector

### ③ Motor side connector

R9M:9-core rectangular female connector MC7S:7-core straight female connector H28K7M:7-core 28mm aviation female connector CM10:11-core 11mm aviation female connector MC7P:7-core straight female connector (L2) R15M:15-core rectangular female connector H28J15M:15-core 28mm aviation female connector

### 4 Cable length

3M-3M 5M:5M

7M:7M

### Number of cores

X5:5 cores X7:7 cores

### Wire size

A:0.2mm/0.14mm A1:0.2mm/0.14mm with battery box

1:Ordinary cable 2:High flex cable

# **Power Cable Naming Rules**



### Cable typ